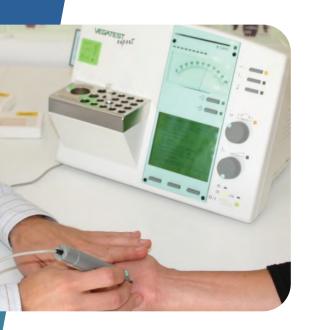

#### Scope of application

Test Expert Plus can be used on children and infants since it does not cause any pain or have any contraindications. With this efficiency as well as the cost-effective test, its use is essential for daily practice.

#### **Meridian status** measurement

For the meridian status, defined meridian points (acupuncture points) on the hands and feet are measured and recorded in a predefined order. By comparing the measurement values for the left and right sides, it is possible to provide detailed insights and guidance to decide therapeutic approaches (meridian axis).