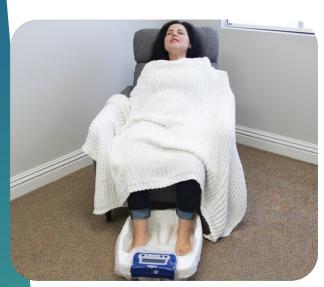

#### 1. Detox Footbath

Facilitates better organ function and auto-detoxification, to help rejuvenate and rebalance the body.