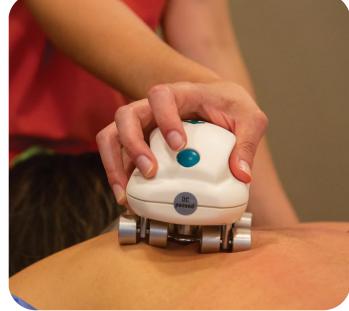

#### Pulse current therapy

Locating dysregulated organ systems using micro-stimulation electricity enables a bio-individualized assessment and evaluation of the patient's health challenges.

Over **90%** report relief from symptoms after the first session!