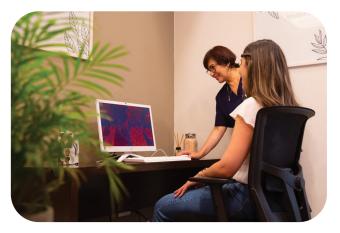

#### Scope of application

Test Expert Plus can be used on children and infants since it does not cause any pain or have any contraindications. With this efficiency as well as the cost-effective test, its use is essential for daily practice.