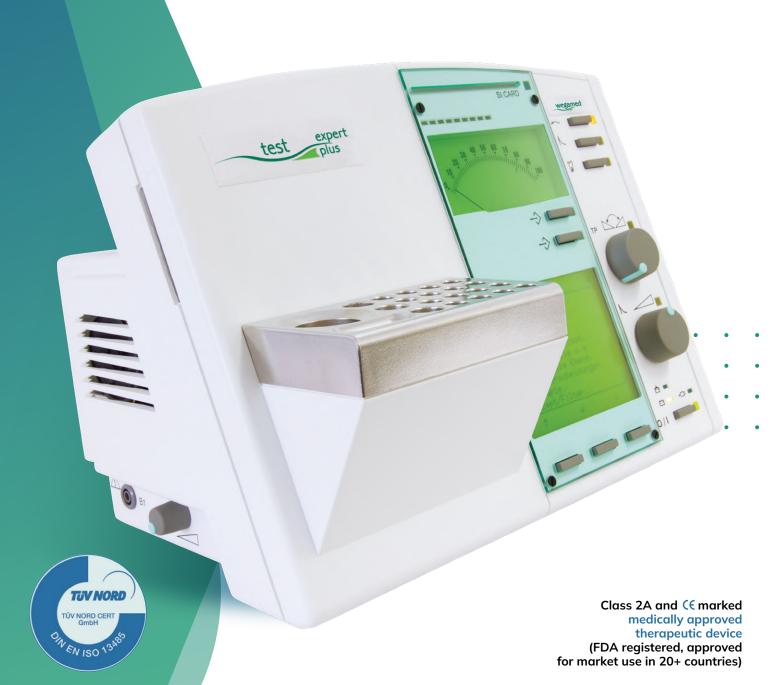

# TRUST THE TEST EXPERT PLUS.

The non-invasive and bio-individualized health evaluation tool.

#### Fast, accurate, non-invasive and comprehensive health assessment

Test Expert Plus has been used in leading holistic clinic world wide for over 30 years with 4000+ highly satisfied practioners using it everyday

## The 8 unique features of **Test Expert Plus** modality

30 years of clinical research and physician feedback integrated into the best in class Vega Test Method